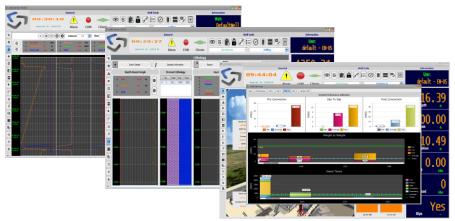

## **Drilling Recorder**

- Key measurements: Depth, Block position, Torque, WOB, Pump pressure, ROP, Pits level, Flow, Density
- Modules: Daily Report, Lithology, Swab Analysis, Well Planning
- Time & Depth based reporting
- Applications: Designed for Laversab EDR Hardware but can be used with other EDR