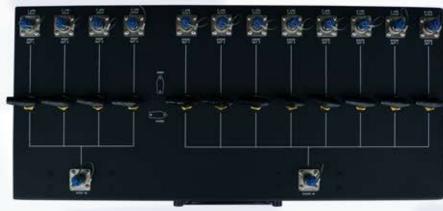

## MOB (Multi Output Box)

The Laversab family of Multi Output Boxes (MOB) simplifies air data checks for all aircraft. The Laversab MOB connects a single Air Data Tester to multiple Pitot Static systems through a manifold. It enables operators to individually isolate each connection to the aircraft, which helps to find and resolve leaks quickly while minimizing hose connect/disconnect time. A Laversab MOB is essential to simplify and shorten the leak-test of any aircraft.

## **SPECIFICATIONS**

| For aircraft with Pitot and Static ports only |                |                 |                      |                       |  |  |  |  |
|-----------------------------------------------|----------------|-----------------|----------------------|-----------------------|--|--|--|--|
| Model #                                       | Inp            | uts             | Outputs              |                       |  |  |  |  |
|                                               | Pitot<br>#4-AN | Static<br>#4-AN | Pitot<br>#4 or #3-AN | Static<br>#6 or #4-AN |  |  |  |  |
| MOB-36                                        | 1              | 1               | 3                    | 6                     |  |  |  |  |
| MOB-44                                        | 1              | 1               | 4                    | 4                     |  |  |  |  |
| MOB-48                                        | 1              | 1               | 4                    | 8                     |  |  |  |  |