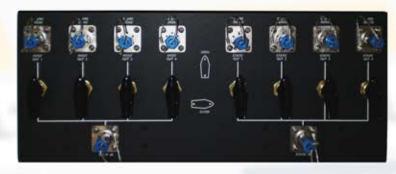

## MOB (Multi Output Box)

The Laversab family of Multi Output Boxes (MOB) simplifies air data checks for all aircraft. The Laversab MOB connects a single Air Data Tester to multiple Pitot Static systems through a manifold. It enables operators to individually isolate each connection to the aircraft, which helps to find and resolve leaks quickly while minimizing hose connect/disconnect time. A Laversab MOB is essential to simplify and shorten the leak-test of any aircraft.

## **SPECIFICATIONS**

| For aircraft with Pitot and Static ports only |                |                 |                      |                       |  |  |  |  |
|-----------------------------------------------|----------------|-----------------|----------------------|-----------------------|--|--|--|--|
| Model #                                       | Inp            | uts             | Outputs              |                       |  |  |  |  |
|                                               | Pitot<br>#4-AN | Static<br>#4-AN | Pitot<br>#4 or #3-AN | Static<br>#6 or #4-AN |  |  |  |  |
| MOB-36                                        | 1              | 1               | 3                    | 6                     |  |  |  |  |
| MOB-44                                        | 1              | 1               | 4                    | 4                     |  |  |  |  |
| MOB-48                                        | 1              | 1               | 4                    | 8                     |  |  |  |  |