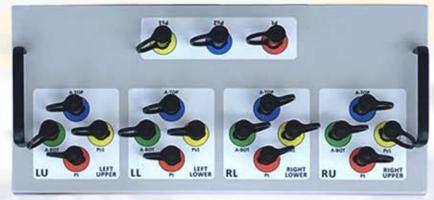

## MOB (Multi Output Box)

The Laversab family of Multi Output Boxes (MOB) simplifies air data checks for all aircraft. The Laversab MOB connects a single Air Data Tester to multiple Pitot Static systems through a manifold. It enables operators to individually isolate each connection to the aircraft, which helps to find and resolve leaks quickly while minimizing hose connect/disconnect time. A Laversab MOB is essential to simplify and shorten the leak-test of any aircraft.

| For aircraft with Pitot, Static and AOA ports |                               |     |     |                                |     |            |               |  |  |  |
|-----------------------------------------------|-------------------------------|-----|-----|--------------------------------|-----|------------|---------------|--|--|--|
| Model #                                       | Inputs with Quick-disconnects |     |     | Outputs with Quick-disconnects |     |            |               |  |  |  |
|                                               | Pt                            | Ps1 | Ps2 | Pt                             | Ps1 | AOA<br>top | AOA<br>bottom |  |  |  |
| MOB-316                                       | 1                             | 1   | 1   | 4                              | 4   | 4          | 4             |  |  |  |