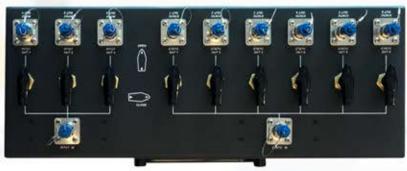

## MOB (Multi Output Box)

The Laversab family of Multi Output Boxes (MOB) simplifies air data checks for all aircraft. The Laversab MOB connects a single Air Data Tester to multiple Pitot Static systems through a manifold. It enables operators to individually isolate each connection to the aircraft, which helps to find and resolve leaks quickly while minimizing hose connect/disconnect time. A Laversab MOB is essential to simplify and shorten the leak-test of any aircraft.

## **SPECIFICATIONS**

| For aircraft with Pitot and Static ports only |                |                 |                      |                       |  |  |  |  |
|-----------------------------------------------|----------------|-----------------|----------------------|-----------------------|--|--|--|--|
| Model #                                       | Inp            | uts             | Outputs              |                       |  |  |  |  |
|                                               | Pitot<br>#4-AN | Static<br>#4-AN | Pitot<br>#4 or #3-AN | Static<br>#6 or #4-AN |  |  |  |  |
| MOB-36                                        | 1              | 1               | 3                    | 6                     |  |  |  |  |
| MOB-44                                        | 1              | 1               | 4                    | 4                     |  |  |  |  |
| MOB-48                                        | 1              | 1               | 4                    | 8                     |  |  |  |  |